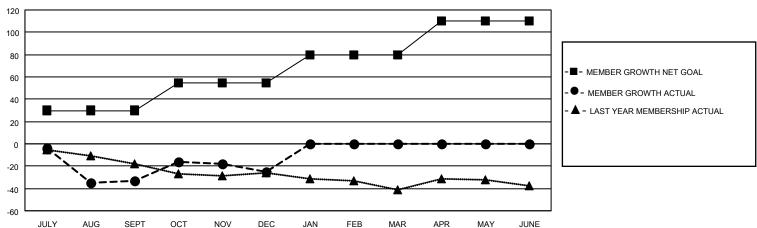

## District 26 M1

| Clubs                 |               |           |               | Members               |                        |                         |                                                    |
|-----------------------|---------------|-----------|---------------|-----------------------|------------------------|-------------------------|----------------------------------------------------|
| RESULTS FOR 2022-2023 |               |           |               | RESULTS FOR 2022-2023 |                        |                         |                                                    |
| QUARTER               | NEW CLUB GOAL | NEW CLUBS | DROPPED CLUBS | QUARTER MEME          | BER GROWTH NET<br>GOAL | MEMBER GROWTH<br>ACTUAL | DROPPED<br>MEMBERS ACTUAL<br>(including transfers) |
| JULY/AUG/SEPT         | 0             | 0         | 0             | JULY/AUG/SEPT         | 30                     | 10                      | 42                                                 |
| OCT/NOV/DEC           | 1             | 0         | 2             | OCT/NOV/DEC           | 25                     | 26                      | 18                                                 |
| JAN/FEB/MAR           | 0             | 0         | 0             | JAN/FEB/MAR           | 25                     | 0                       | 0                                                  |
| APR/MAY/JUNE          | 0             | 0         | 0             | APR/MAY/JUNE          | 30                     | 0                       | 0                                                  |